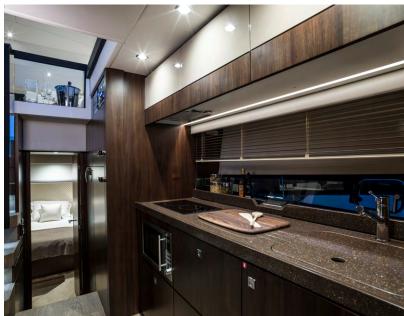

This spirited cruiser comes with a wealth of luxurious touches, like beautiful oak flooring, Carrara white worktops and inlays and 100% New Zealand wool twist carpets. Plus, a subtle mix of muted colours that further complement the expertly crafted interior. All this, and its anthracite roof, is what makes this motor yacht a thing of true beauty.

The twin Volvo IPS 600, 650 or 700 engines are just waiting for you to say the word, whether it's getting you swiftly to your destination of choice, or just cruising for a while. And there's our Premium Pack option, with a range of equipment including a submersible bathing platform, a wet bar with griddle and sink and a Fusion audio system with Bluetooth connectivity. Having more never looked so good.

### TARGA 50 GT MAIN DECK

Galley up (option)