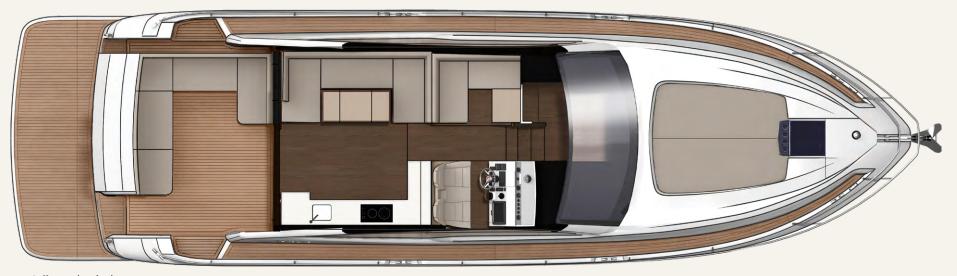

.28 imp. tons/14.88 US tons (13,500kg)  |
| Fuel capacity                    | 288 gallons/346 US gallons (1,309 litres) |
| Water capacity (inc. calorifier) | 106 gallons/127 US gallons (482 litres)   |
| Sleeps                           | 4-7                                       |
| Classification                   | CE Category B                             |
| Capacity                         | 16 persons                                |
|                                  |                                           |

### Engines and Performance

2 x Volvo Penta IPS600 D6-440, diesel (880hp): 30 knots

2 x Volvo Penta IPS650 D6-480, diesel (960hp): 31 knots (est. max)

2 x Volvo Penta IPS700 D8-550, diesel (1100hp): 32 knot



### TARGA 50 GT MAIN DECK





### TARGA 50 GT MAIN DECK



Galley up (option)



### TARGA 50 GT LOWER DECK







## TARGA 50 GT LOWER DECK









Fairline Argentina

Fairline Australia

Fairline Baltic

Fairline Benelux & West Germany

Fairline Beirut

Fairline Brazil

Fairline Channel Islands

Fairline Chesapeake

Fairline Colombi

Fairline Côte d'Azu

Fairline Croatia

Fairline Cyprus

Fairline Denia

Fairline Eastbourne

Fairline Eastern Canada

Fairline Egypt

Fairline Empuriahray

Fairline Finland

Fairline Florida

Fairline Great Lakes

Fairline Greece

i all lille Greece

Fairline Hong Kong

Fairline I

Fairline India

rairtine indi

Fairline Israel

Fairline Italy

Enirling Kord

Fairline Kore

Fairline Londo

Fairline Maldives

Fairline Mallorca

I all tille matto

Fairline Malta

Fairline Menorca
Fairline Mexico

Fairline Middle Fa