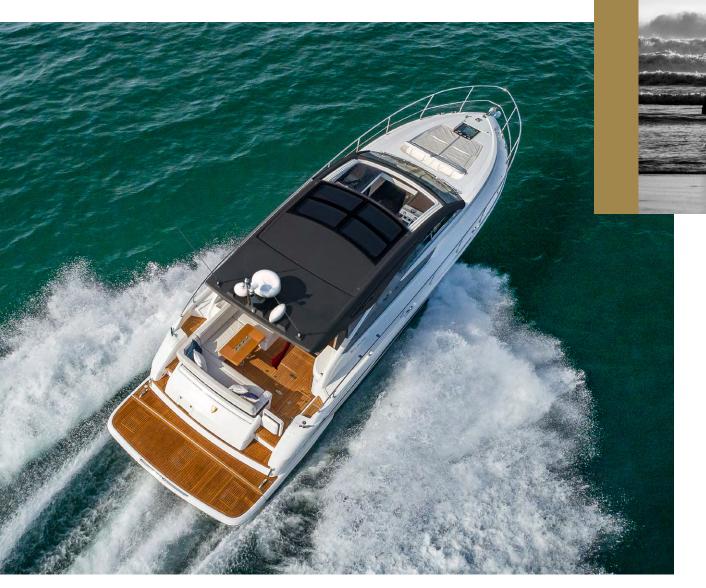

# ALL OUT FUN. ALL IN ONE PLACE.

Enhancing the outstanding 50ft range is something we enjoyed every moment of. And the Targa 50 GT is one stunning result of our efforts, a motor yacht where you will discover more power, luxury and pure joy in one perfectly designed place.

The twin Volvo IPS 600, 650 or 700 engines are just waiting for you to say the word, whether it's getting you swiftly to your destination of choice, or just cruising for a while. And there's our Premium Pack option, with a range of equipment including a submersible bathing platform, a wet bar with griddle and sink and a Fusion audio system with Bluetooth connectivity. Having more never looked so good.