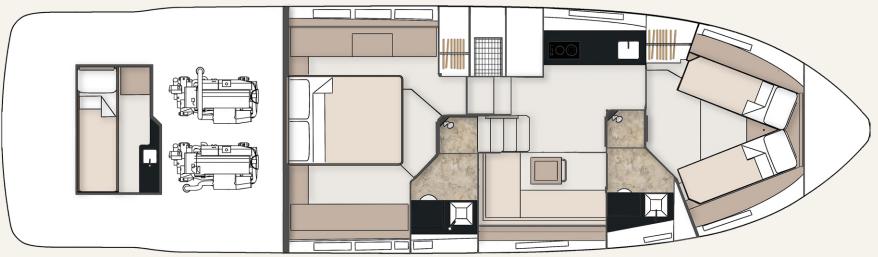

acity                    | 288 gallons/346 US gallons (1,309 litres) |
| Water capacity (inc. calorifier) | 106 gallons/127 US gallons (482 litres)   |
| Sleeps                           | 4-7                                       |
| Classification                   | CE Category B                             |
| Capacity                         | 16 persons                                |
|                                  |                                           |

### Engines and Performance

2 x Volvo Penta IPS600 D6-440, diesel (880hp): 30 knots

2 x Volvo Penta IPS650 D6-480, diesel (960hp): 31 knots (est. max)

2 x Volvo Penta IPS700 D8-550, diesel (1100hp): 32 knot



### TARGA 50 GT MAIN DECK





### TARGA 50 GT MAIN DECK



Galley up (option)



### TARGA 50 GT LOWER DECK







## TARGA 50 GT LOWER DECK









Fairline Argentina

Fairline Australia

Fairline Baltic

Fairline Benelux & West Germany

Fairline Beirut

Fairline Brazil

Fairline Channel Islands

Fairline Chesapeake

Fairline Colombi

Fairline Côte d'Azu

Fairline Croatia

Fairline Cyprus

Fairline Denia

Fairline Eastbourne

Fairline Eastern Canada

Fairline Egypt

Fairline Empuriahray

Fairline Finland

Fairline Florida

Fairline Great Lakes

Fairline Greece

i all lille Greece

Fairline Hong Kong

Fairline I

Fairline India

rairtine indi

Fairline Israel

Fairline Italy

Enirling Kord

Fairline Kore

Fairline Londo

Fairline Maldives

Fairline Mallorca

I all tille matto

Fairline Malta

Fairline Menorca
Fairline Mexico

Fairline Middle Fast

Fairline Monaco

Fairline New York

Fairline New