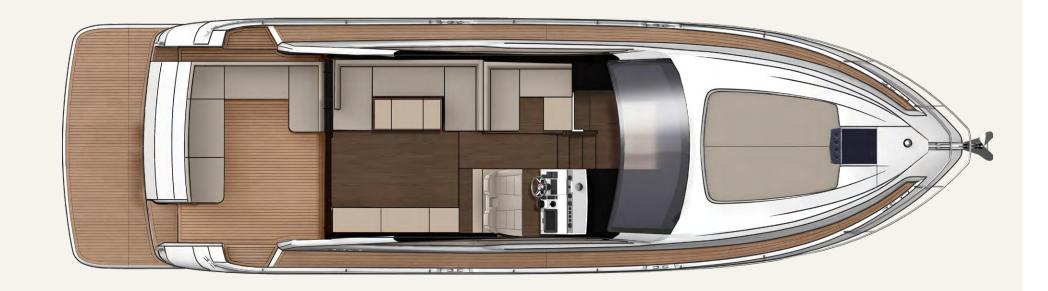

ight (approx.)             | 13.28 imp. tons/14.88 US tons (13,500kg)  |
| Fuel capacity                    | 288 gallons/346 US gallons (1,309 litres) |
| Water capacity (inc. calorifier) | 106 gallons/127 US gallons (482 litres)   |
| Sleeps                           | 4-7                                       |
| Classification                   | CE Category B                             |
| Capacity                         | 16 persons                                |
|                                  |                                           |

### Engines and Performance

2 x Volvo Penta IPS600 D6-440, diesel (880hp): 30 knots

2 x Volvo Penta IPS650 D6-480, diesel (960hp): 31 knots (est. max)

2 x Volvo Penta IPS700 D8-550, diesel (1100hp): 32 knot



### TARGA 50 GT MAIN DECK





### TARGA 50 GT MAIN DECK



Galley up (option)



### TARGA 50 GT LOWER DECK







## TARGA 50 GT LOWER DECK









Fairline Argentina

Fairline Australia

Fairline Baltic

Fairline Benelux & West Germany

Fairline Beirut

Fairline Brazil

Fairline Channel Islands

Fairline Chesapeake

Fairline Colombi

Fairline Côte d'Azu

Fairline Croatia

Fairline Cyprus

Fairline Denia

Fairline Eastbourne

Fairline Eastern Canada

Fairline Egypt

Fairline Empuriahray

Fairline Finland

Fairline Florida

Fairline Great Lakes

Fairline Greece

i all lille Greece

Fairline Hong Kong

Fairline I

Fairline India

rairtine indi

Fairline Israel

Fairline Italy

Enirling Kord

Fairline Kore

Fairline Londo

Fairline Maldives

Fairline Mallorca

I all tille matto

Fairline Malta

Fairline Menorca
Fair