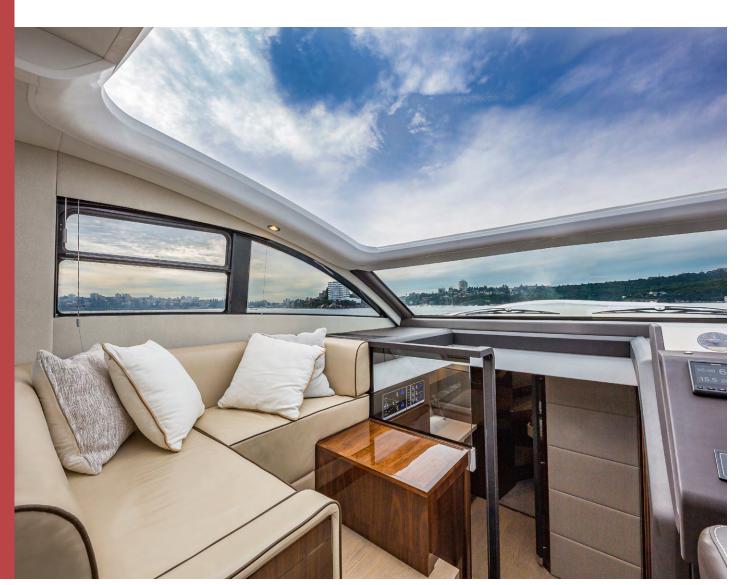

This spirited cruiser comes with a wealth of luxurious touches, like beautiful oak flooring, Carrara white worktops and inlays and 100% New Zealand wool twist carpets. Plus, a subtle mix of muted colours that further complement the expertly crafted interior. All this, and its anthracite roof, is what makes this motor yacht a thing of true beauty.

### TARGA 50 GT MAIN DECK