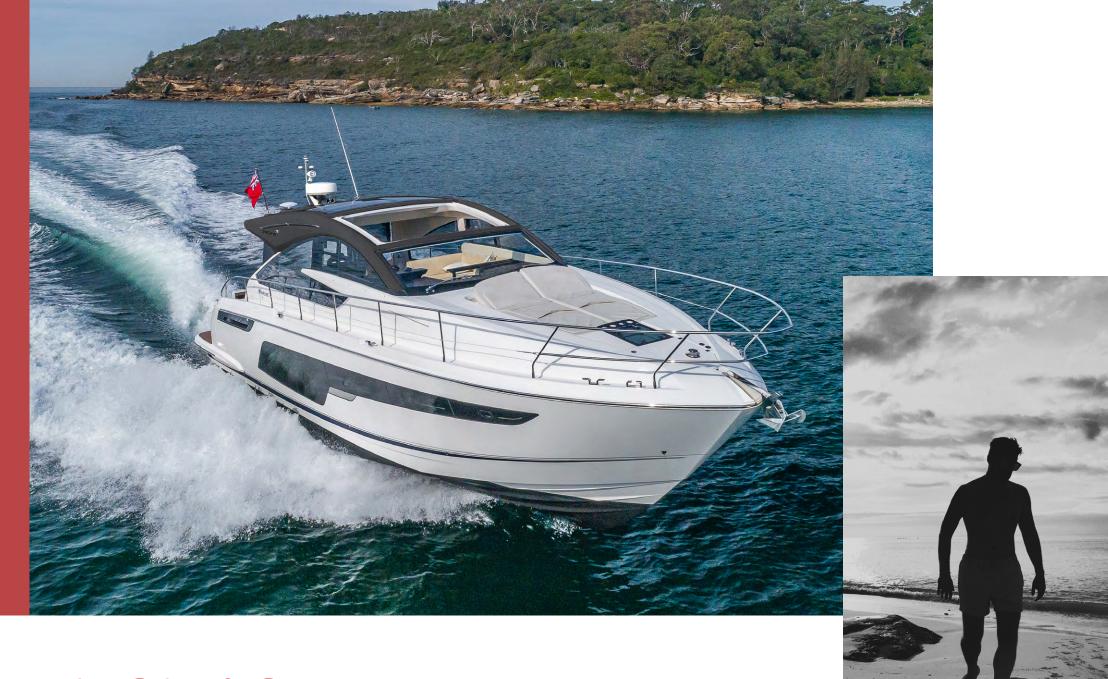

# TARGA 50 GT

We're going places. Join us.

# ALL OUT FUN. ALL IN ONE PLACE.

Enhancing the outstanding 50ft range is something we enjoyed every moment of. And the Targa 50 GT is one stunning result of our efforts, a motor yacht where you will discover more power, luxury and pure joy in one perfectly designed place.

The twin Volvo IPS 600, 650 or 700 engines are just waiting for you to say the word, whether it's getting you swiftly to your destination of choice, or just cruising for a while. And there's our Premium Pack option, with a range of equipment including a submersible bathing platform, a wet bar with griddle and sink and a Fusion audio system with Bluetooth connectivity. Having more never looked so good.