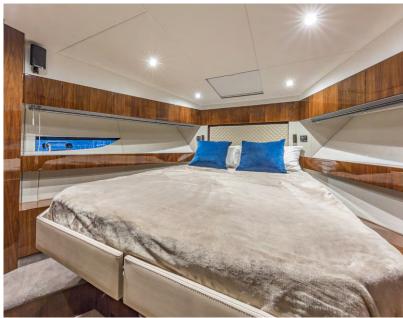

This spirited cruiser comes with a wealth of luxurious touches, like beautiful oak flooring, Carrara white worktops and inlays and 100% New Zealand wool twist carpets. Plus, a subtle mix of muted colours that further complement the expertly crafted interior. All this, and its anthracite roof, is what makes this motor yacht a thing of true beauty.

### St. Tropez

An ode to the sea where all manner of deep, oceanic blues tastefully swirl with muted greys, delicate creams and classic nautical motifs.